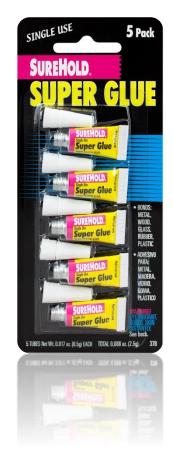

## **CONVENIENT SINGLE USE APPLICATORS**

- Single use applicators have just enough glue in each tube for one fast repair or project.
- A general purpose cyanoacrylate that provides a fast, permanent bond to almost all non-porous surfaces.
  - Metal
  - Wood
  - Rubber
  - Most Plastics
- Once exposed to air, it bonds instantly and sets in seconds.

| Part No.  | Product                      | Size                               | UPC Ea.      | Case Qty |
|-----------|------------------------------|------------------------------------|--------------|----------|
| 78-SH-378 | Single Use Super Glue 5 Pack | 5 – 0.017 oz. (0.5gr) tubes carded | 768249213581 | 72       |