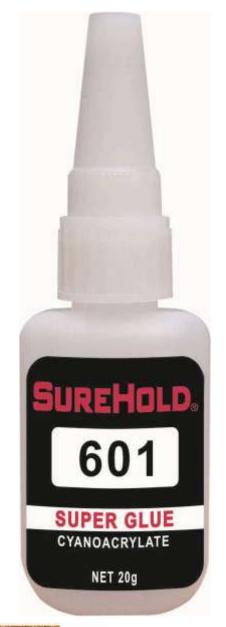

## SURFACE INSENSITIVE QUICK-SETTING CYANOACRYLATE ADHESIVE

Specially formulated for bonding dry, porous and acid surfaces such as wood, paper made products,

PU foam, cork, rubber and ceramics

**601** is designed for the assembly of difficult to bond substrates that require high shear strength.

**601** has been specially formulated to achieve rapid bonding between well-mated surfaces, such as rubber, metals, plastics, glass, etc.

**601** is also suitable for bonding porous or absorbent materials such as wood, paper and fabric.

• When a thin layer of **SUREHOLD 601** applied between two surfaces and comes into contact with atmospheric moisture, a rapid polymerization occurs producing the ultimate bond.

**601** Fast setting and is suitable for continuous or automated production lines.

Color: Transparent, colorless to straw color

| Part No. | Product                           | Size         | Case Qty |
|----------|-----------------------------------|--------------|----------|
| SH-601   | Surface Insensitive Cyanoacrylate | 20gr bottle  | 25       |
| SH-6015  | Surface Insensitive Cyanoacrylate | 500gr bottle | 1        |