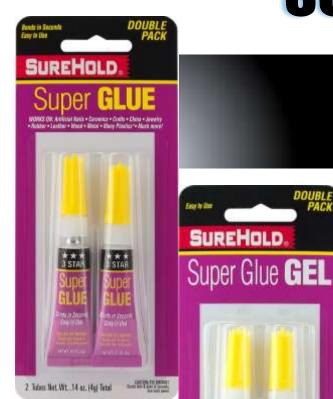

## SUPER GLUE & SUPER GLUE GEL

## DOUBLE PACK BONDS IN SECONDS

- A general purpose cyanoacrylate adhesive that provides a fast, strong and permanent bond to almost all non-porous materials, such as:
  - Metal
  - Wood
  - Rubber
  - Plastic
- Once exposed to air, it bonds instantly and sets in seconds.
- Super Glue easy to use liquid form
- Super Glue Gel, thick gel that will not run
  - 2 tubes with 2 grams of glue in each tube
- Instant Glue and Gel that is perfect for the Do-It-Yourselfer
- Tubes feature a twist-off plastic cap that can be used to recap tube in between uses.

| Part No. | Product               | Size                  | UPC Ea.      | Case Qty |
|----------|-----------------------|-----------------------|--------------|----------|
| SH-375   | Super Glue 2 Pack     | (2) 2 gr tubes carded | 658897003750 | 144      |
| SH-376   | Super Glue Gel 2 Pack | (2) 2 gr tubes carded | 658897003767 | 144      |