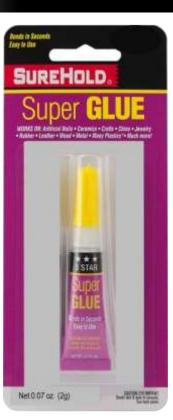

## SUPER GLUE

## **BONDS IN SECONDS**

- A general purpose cyanoacrylate adhesive that provides a fast, strong and permanent bond to almost all non-porous materials, such as:
  - Metal
  - Wood
  - Rubber
  - Plastic
- Once exposed to air, it bonds instantly and sets in seconds.
- Super Glue easy to use liquid form
- Instant Glue and Gel that is perfect for the Do-It-Yourselfer
- Tubes feature a twist-off plastic cap that can be used to recap tube in between uses.

| Part No. | Product                | Size                  | UPC Ea.      | Case Qty |
|----------|------------------------|-----------------------|--------------|----------|
| SH-371   | Super Glue single tube | 2 gr tube carded      | 658897003712 | 144      |
| SH-375   | Super Glue 2 Pack      | (2) 2 gr tubes carded | 658897003750 | 144      |