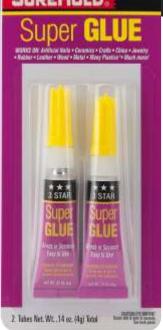

## SUPER GLUE

## **BONDS IN SECONDS**

- A general purpose cyanoacrylate adhesive that provides a fast, strong and permanent bond to almost all non-porous materials, such as:
  - Metal
  - Wood
  - Rubber
  - Plastic
- Once exposed to air, it bonds instantly and sets in seconds.
- Super Glue easy to use liquid form
- Instant Glue and Gel that is perfect for the Do-It-Yourselfer
- Tubes feature a twist-off plastic cap that can be used to recap tube in between uses.

| Part No. | Product                | Size                  | UPC Ea.      | Case Qty |
|----------|------------------------|-----------------------|--------------|----------|
| SH-371   | Super Glue single tube | 2 gr tube carded      | 658897003712 | 144      |
| SH-375   | Super Glue 2 Pack      | (2) 2 gr tubes carded | 658897003750 | 144      |