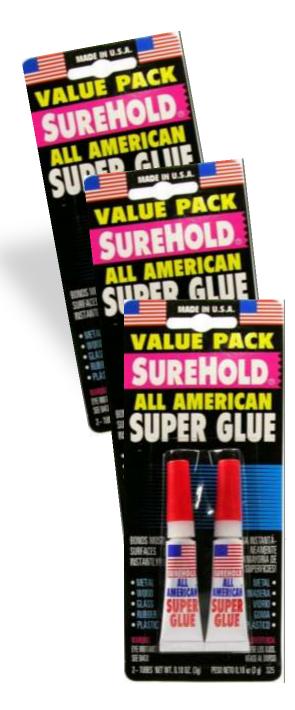

## ALL AMERICAN SUPER GLUE

## BONDS MOST SURFACES INSTANTLY

- A general purpose cyanoacrylate that provides a fast, permanent bond to almost all non-porous surfaces.
- Once exposed to air, it bonds instantly and sets in seconds.
  - All American Super Glue dries instantly into a durable bond that will fix a broken cup handle forever!
- This product works well on non-porous items such as:
  - Metal
  - Wood
  - Rubber
  - Plastic
- Made in the U.S.A.
- This value pack contains two 3-gram tubes of All American Super Glue.
  - Tube features a twist-off plastic tip can be used to recap the tube in between uses.

| Part No. | Product                 | Size                 | UPC Ea.      | Case Qty |
|----------|-------------------------|----------------------|--------------|----------|
| SH-325   | All American Super Glue | (2) 3gr tubes carded | 658897003255 | 36       |