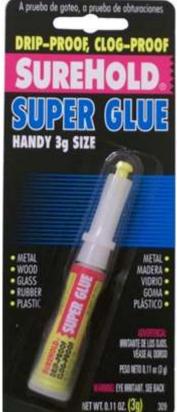

## DRIP-PROOF, CLOG-PROOF **Patented Dispenser provides precision** application of super glue

- A fast-setting adhesive that provides a strong, permanent bond to most non-porous materials such as:
  - Metal, Wood, Glass, Rubber & Plastic
- Everyone has experienced the agony of purchasing a Super Glue product, using it once, only to find the cap has glued itself shut, or worse, the entire tube has dried up.
  - SureHold has taken this complaint and has engineered a patented a delivery system that eliminates that issue.
  - Stores longer than most glues
  - Tube won't clog up after repeated use . . . Use tube again and again
- Patented Drip-Proof, Clog-Proof Applicator
  - Push the Yellow Button on tube cap to puncture seal, twist off cap and apply glue
  - Precise and controlled distribution of the glue (drop by drop)
  - Minimal clean up; glue is drawn back into the tube once pressure is released
  - A minimum of 12 months shelf life once the product has been opened and used.
  - Bonds in seconds

| Part No. | Product                                        | Size              | UPC Ea.      | Case Qty |
|----------|------------------------------------------------|-------------------|--------------|----------|
| SH-308   | Drip/Clog Proof Super Glue                     | 10 gr tube carded | 658897003088 | 36       |
| SH-309   | Drip/Clog Proof Super Glue                     | 3 gr tube carded  | 658897003095 | 36       |
| 331-309  | Drip/Clog Proof Super Glue,<br>Counter Display | 3 gr tube carded  | 658897003313 | 36       |