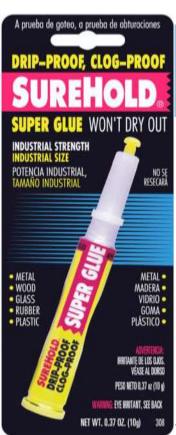

## DRIP-PROOF, CLOG-PROOF **Patented Dispenser provides precision** application of super glue

- A fast-setting adhesive that provides a strong, permanent bond to most non-porous materials such as:
  - Metal, Wood, Glass, Rubber & Plastic
- Everyone has experienced the agony of purchasing a Super Glue product, using it once, only to find the cap has glued itself shut, or worse, the entire tube has dried up.
  - SureHold has taken this complaint and has engineered a patented a delivery system that eliminates that issue.
  - Stores longer than most glues
  - Tube won't clog up after repeated use . . . Use tube again and again
- Patented Drip-Proof, Clog-Proof Applicator
  - Push the Yellow Button on tube cap to puncture seal, twist off cap and apply glue
  - Precise and controlled distribution of the glue (drop by drop)
  - Minimal clean up; glue is drawn back into the tube once pressure is released
  - A minimum of 12 months shelf life once the product has been opened and used.
  - Bonds in seconds

| Part No. | Product                                        | Size              | UPC Ea.      | Case Qty |
|----------|------------------------------------------------|-------------------|--------------|----------|
| SH-308   | Drip/Clog Proof Super Glue                     | 10 gr tube carded | 658897003088 | 36       |
| SH-309   | Drip/Clog Proof Super Glue                     | 3 gr tube carded  | 658897003095 | 36       |
| 331-309  | Drip/Clog Proof Super Glue,<br>Counter Display | 3 gr tube carded  | 658897003313 | 36       |