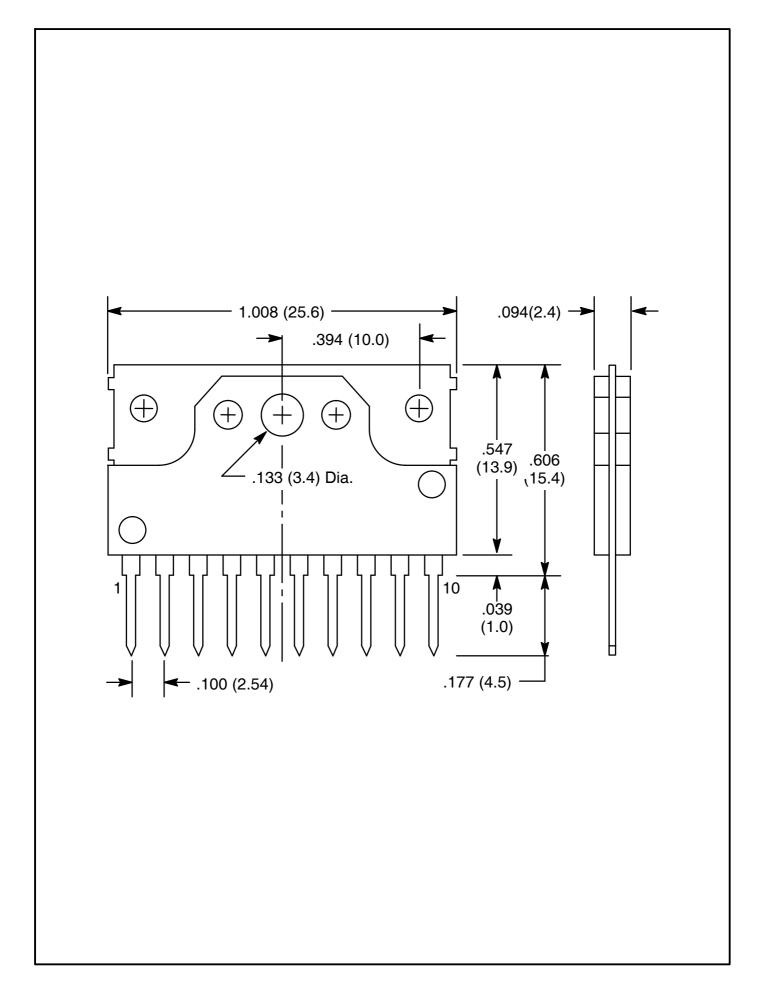

## **NTE7213 Integrated Circuit Vertical Deflection Output BUS Supporting with E/W Drive**