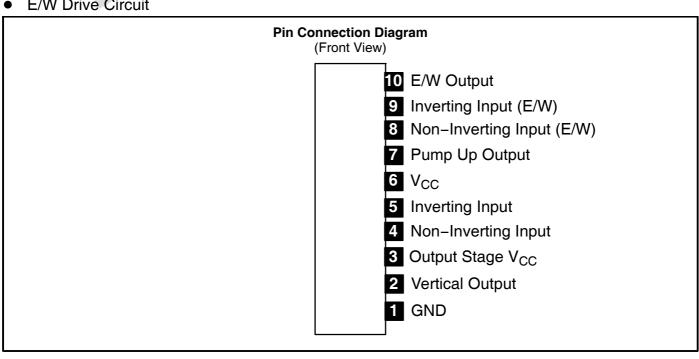

## **NTE7213 Integrated Circuit Vertical Deflection Output BUS Supporting with E/W Drive**

## **Description:**

The NTE7213 is an E/W Drive and Vertical Deflection Output integrated circuit in a 10-Lead SIP type package designed for use in high-definition TV and CRT displays in systems that use a BUS control system signal-processin IC. This device can directly drive (including DC component) the deflection voke from the sawtooth wave output from the BUS control system signal-processing IC. Similarly, the diode modulator block can be driven from the parabolic wave output.

## Features:

- Built-In Charge Pump Circuit for Low Power Operation
- Vertical Output Circuit
- **Excellent Crossover Characteristics**
- Supports DC Coupling
- E/W Drive Circuit