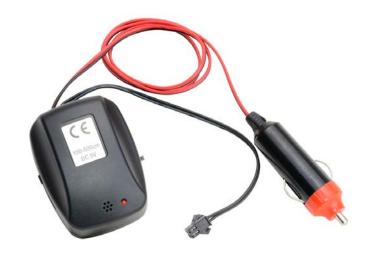

## **Description:**

The 69–ELDP–2 sound control driver uses a cigarette lighter type adapter (12VDC) to drive up to a 5 meter (16.4 feet) length of EL Wire.

## Features:

On / Sound Control / Off Modes

Specifications: (@ +15°C, 12VDC)

DC Input: 12VDCOutput Power: 1.2W

Frequency: 2000 – 2350HzOutput (RMS): 180VAC

Optimal Load Length: 5 meters (16.4 feet)

Operating Temperature: +14° to +122°F (-10° to +50°C)
 Storage Temperature: -22° to +140°F (-30° to +60°C)