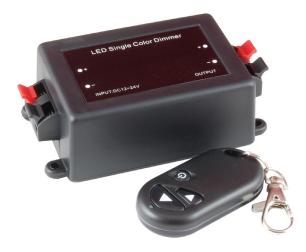

# 69–DIM1 RF Remote Controlled LED Dimmer for Single Color LED Strips

## **Description:**

The 69–DIM1 RF dimmer is a controller that can adjust the brightness of single color LED strips infinitely. This device is operated using a wireless controller to adjust the appropriate lighting brightness to suit your actual need.

## Instructions:

- 1. Connect the load wire first, followed by the power wire. Before powering up the device, be sure that the connections cannot cause a short circuit condition.
- 2. Adopt wireless control,

key is for increasing brightness,

key is for reducing brightness.