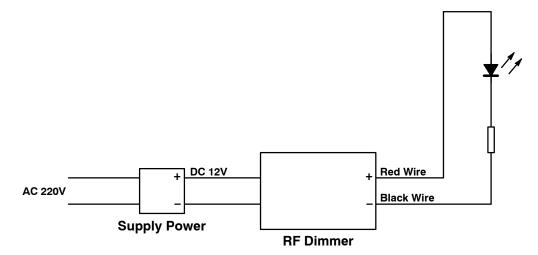

## Instructions:

- 1. Connect the load wire first, followed by the power wire. Before powering up the device, be sure that the connections cannot cause a short circuit condition.
- 2. Adopt wireless control,

key is for increasing brightness,

key is for reducing brightness.