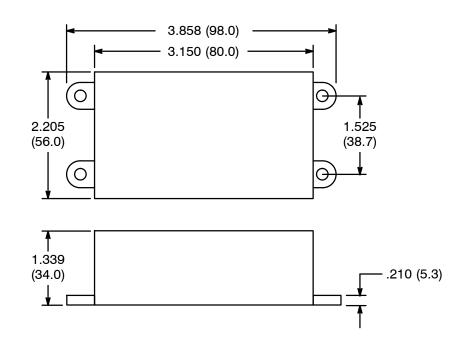

just the appropriate lighting brightness to suit your actual need.

## **Technical Parameters:**

- Working Temperature: -4° to +140°F (-20° to +60°C)
- Supply Voltage: 5V thru 24VDC
- Output: 1 Channel
- Rated Load Current: less than 8A
- Output Power: 5V (less than 40W), 12V (less than 96W), 24V (less than192W)
- Net Weight: 3.5oz. (100g)
- Gross Weight: 4.6oz. (130g)

## Interface Specifications:

#### Input Interface



#### **Output Interface**





## Instructions:

- 1. Connect the load wire first, followed by the power wire. Before powering up the device, be sure that the connections cannot cause a short circuit condition.
- 2. Adopt wireless control,



key is for increasing brightness,

key is for reducing brightness.

## **Typical Applications:**



## **Dimensional Drawing:**