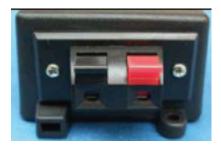

# 69–DIM1 RF Remote Controlled LED Dimmer for Single Color LED Strips



## **Description:**

The 69–DIM1 RF dimmer is a controller that can adjust the brightness of single color LED strips infinitely. This device is operated using a wireless controller to adjust the appropriate lighting brightness to suit your actual need.

## **Technical Parameters:**

- Working Temperature: -4° to +140°F (-20° to +60°C)
- Supply Voltage: 5V thru 24VDC
- Output: 1 Channel
- Rated Load Current: less than 8A
- Output Power: 5V (less than 40W), 12V (less than 96W), 24V (less than192W)
- Net Weight: 3.5oz. (100g)
- Gross Weight: 4.6oz. (130g)

## Interface Specifications:

#### Input Interface



#### **Output Interface**





## Instructions:

- 1. Connect the load wire first, followed by the power wire. Before powering up the device, be sure that the connections cannot cause a short circuit condition.
- 2. Adopt wireless control,



key is for increasing brightness,

key is for reducing brightness.

## **Typical Applications:**



## **Dimensional Drawing:**