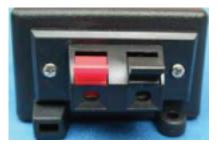

# 69–DIM1 RF Remote Controlled LED Dimmer for Single Color LED Strips



## **Description:**

The 69–DIM1 RF dimmer is a controller that can adjust the brightness of single color LED strips infinitely. This device is operated using a wireless controller to adjust the appropriate lighting brightness to suit your actual need.

## **Technical Parameters:**

- Working Temperature: -4° to +140°F (-20° to +60°C)
- Supply Voltage: 5V thru 24VDC
- Output: 1 Channel
- Rated Load Current: less than 8A
- Output Power: 5V (less than 40W), 12V (less than 96W), 24V (less than192W)
- Net Weight: 3.5oz. (100g)
- Gross Weight: 4.6oz. (130g)

## Interface Specifications:

#### Input Interface



#### **Output Interface**





## Instructions:

- 1. Connect the load wire first, followed by the power wire. Before powering up the device, be sure that the connections cannot cause a short circuit condition.
- 2. Adopt wireless control,



key is for increasing brightness,

key is for reducing brightness.

## **Typical Applications:**



## **Dimensional Drawing:**